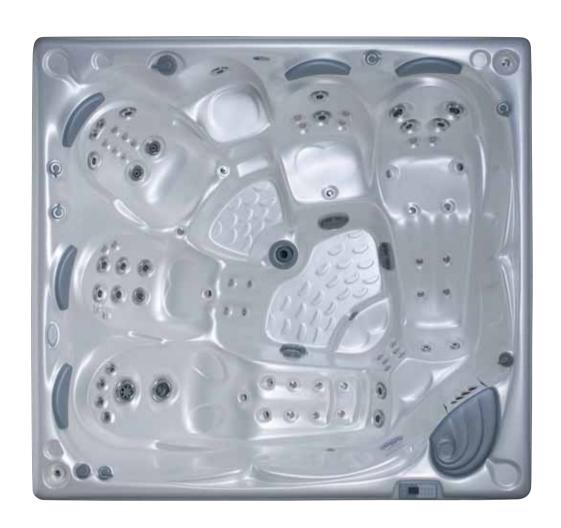

## Columba

Shell Dimensions / with cabinet 219 x 236 x 94 / 225 x 242 x 100 cm Water Capacity 2 100 I Spa Weight - dry / full 460 / 2 560 kg Shell MassiveShell Construction Insulation Thermoguard 7/5/2 Total seating positions / seats / loungers Total number of jets 79 Water jets / air jets 64 / 15 TurboBoost system Personal Boost Control 6 Special jets: Pillow Jet Volcano Jet Hydrotherapy sets: ShiatsuComplex FanComplex LegComplex 2 HammamComplex Handrail 2x Twinrail Champagne Box Pillows / color 5 / grey Light Rainbow Light CC 201 / LCD display Electronic Control Panel Secondary control panel Massage pump 1 / dual 1,5 / 0,37 kW + 5 HP Massage pump 2 / single 1,5 kW + 5 HP Air Blower 1,1 kW Pressure Filtration Pressure Clean Circulation Baby pump 0.088 kW Ozonitor OzonePure Heater 5,2 kW / non-contact NordicSuperior Operation and protection system Thermal cover / color range yes / 8 Cabinet / design range yes / 6 Protective bottom - pan yes