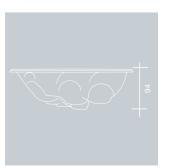

## Columba

Shell Dimensions / with cabinet 219 x 236 x 94 / 225 x 242 x 100 cm Water Capacity 2 100 I Spa Weight - dry / full 460 / 2 560 kg Shell MassiveShell Construction Insulation Thermoguard 7/5/2 Total seating positions / seats / loungers Total number of jets 79 Water jets / air jets 64 / 15 TurboBoost system Personal Boost Control 6 Special jets: Pillow Jet Volcano Jet Hydrotherapy sets: ShiatsuComplex FanComplex LegComplex 2 HammamComplex Handrail 2x Twinrail Champagne Box Pillows / color 5 / grey Light Rainbow Light CC 201 / LCD display Electronic Control Panel Secondary control panel Massage pump 1 / dual 1,5 / 0,37 kW + 5 HP Massage pump 2 / single 1,5 kW + 5 HP Air Blower 1,1 kW Pressure Filtration Pressure Clean Circulation Baby pump 0.088 kW Ozonitor OzonePure Heater 5,2 kW / non-contact NordicSuperior Operation and protection system Thermal cover / color range yes / 8 Cabinet / design range yes / 6 Protective bottom - pan yes