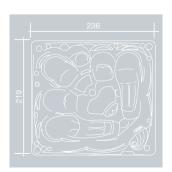

## Columba

Shell Dimensions / with cabinet 219 x 236 x 94 / 225 x 242 x 100 cm Water Capacity 2 100 I Spa Weight - dry / full 460 / 2 560 kg Shell MassiveShell Construction Insulation Thermoguard 7/5/2 Total seating positions / seats / loungers Total number of jets 79 Water jets / air jets 64 / 15 TurboBoost system Personal Boost Control 6 Special jets: Pillow Jet Volcano Jet Hydrotherapy sets: ShiatsuComplex FanComplex LegComplex 2 HammamComplex Handrail 2x Twinrail Champagne Box Pillows / color 5 / grey Light Rainbow Light CC 201 / LCD display Electronic Control Panel Secondary control panel Massage pump 1 / dual 1,5 / 0,37 kW + 5 HP Massage pump 2 / single 1,5 kW + 5 HP Air Blower 1,1 kW Pressure Filtration Pressure Clean Circulation Baby pump 0.088 kW Ozonitor OzonePure Heater 5,2 kW / non-contact NordicSuperior Operation and protection system Thermal cover / color range yes / 8 Cabinet / design range yes / 6 Protective bottom - pan yes